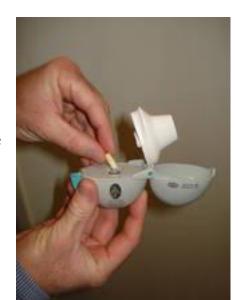

## How to Use a Spiriva Handihaler

Learn the correct way to use a Spiriva Handihaler device.

**Difficulty:** Easy

Time Required: 5 minutes

Here's How:

- 1. Open the cap to the Handihaler device.
- 2. Open the top of the mouthpiece of the Handihaler device, revealing the capsule reservoir.
- Open the Spiriva capsule package, removing one capsule. DO NOT SWALLOW THE SPIRIVA CAPSULE!
- 4. Place the Spriva capsule into the reservoir of the Handihaler device.

- 5. Close the mouthpiece cover to the Handihaler device.
- 6. Push the button on the side of the Handihaler device. This punctures the Spiriva capsule so that the medication powder can now be inhaled.
- 7. Make a tight seal with the lips over the mouthpiece, and take a deep breath through the Handihaler device. The capsule will rattle as the deep breath is taken.
- 8. Hold the breath for 5 to 10 seconds, then exhale normally. Rinse the mouth with water and brush the teeth if desired.
- 9. Open the mouthpiece cover and remove the empty capsule. Throw the empty capsule into the trash.